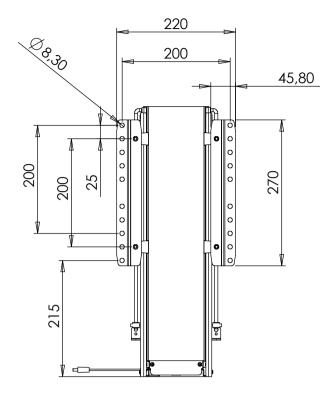

VESA 200x200

VESA 100x100, 100x200

Panel fixing holes

| DO NOT SCALE DRAWING<br>SHEET 1 OF 7                                                                                                                                                         | WEIGHT:    |      | $\square \oplus$ |                               | NSET <sup>®</sup><br>renset.com |
|----------------------------------------------------------------------------------------------------------------------------------------------------------------------------------------------|------------|------|------------------|-------------------------------|---------------------------------|
| UNLESS OTHERWISE SPECIFIED:<br>DIMENSIONS ARE IN MILLIMETERS<br>TOLERANCES:<br>LINEAR: According to<br>ANGULAR: DIN 7168-m                                                                   |            | NAME | DATE             | TS 600 / MB 600 main measures |                                 |
|                                                                                                                                                                                              | DRAWN      | јо   | 06-11-2013       |                               |                                 |
|                                                                                                                                                                                              | CHECKED    |      |                  |                               |                                 |
| PROPRIETARY AND CONFIDENTIAL                                                                                                                                                                 | Processes: |      |                  |                               |                                 |
| THE INFORMATION CONTAINED IN THIS<br>DRAWING IS THE SOLE PROPERTY OF<br>VENSET A/S. ANY REPRODUCTION IN PART<br>OR AS A WHOLE WITHOUT THE WRITTEN<br>PERMISSION OF VENSET A/S IS PROHIBITED. | REMARKS:   |      |                  | DWG NO. 133040                | revision<br>]                   |