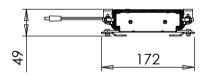

VESA 200x200

VESA 100x100, 100x200

Panel fixing holes

| DO NOT SCALE DRAWING<br>SHEET 1 OF 7                                                                                                                                                         | WEIGHT:    |      | $\square \oplus$ |                               | NSET <sup>®</sup><br>renset.com |
|----------------------------------------------------------------------------------------------------------------------------------------------------------------------------------------------|------------|------|------------------|-------------------------------|---------------------------------|
| UNLESS OTHERWISE SPECIFIED:<br>DIMENSIONS ARE IN MILLIMETERS<br>TOLERANCES:<br>LINEAR: According to<br>ANGULAR: DIN 7168-m                                                                   |            | NAME | DATE             | TS 600 / MB 600 main measures |                                 |
|                                                                                                                                                                                              | DRAWN      | јо   | 06-11-2013       |                               |                                 |
|                                                                                                                                                                                              | CHECKED    |      |                  |                               |                                 |
| PROPRIETARY AND CONFIDENTIAL                                                                                                                                                                 | Processes: |      |                  |                               |                                 |
| THE INFORMATION CONTAINED IN THIS<br>DRAWING IS THE SOLE PROPERTY OF<br>VENSET A/S. ANY REPRODUCTION IN PART<br>OR AS A WHOLE WITHOUT THE WRITTEN<br>PERMISSION OF VENSET A/S IS PROHIBITED. | REMARKS:   |      |                  | DWG NO. 133040                | revision<br>]                   |