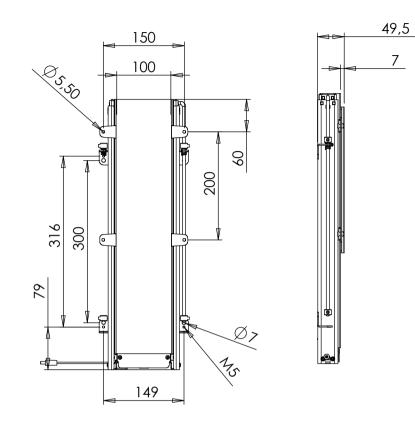

VESA 200x200

VESA 100x100, 100x200

Panel fixing holes

| DO NOT SCALE DRAWING<br>SHEET 1 OF 7                                                                                                                                                         | WEIGHT:    |      | $\square \oplus$ |                               | NSET <sup>®</sup><br>renset.com |
|----------------------------------------------------------------------------------------------------------------------------------------------------------------------------------------------|------------|------|------------------|-------------------------------|---------------------------------|
| UNLESS OTHERWISE SPECIFIED:<br>DIMENSIONS ARE IN MILLIMETERS<br>TOLERANCES:<br>LINEAR: According to<br>ANGULAR: DIN 7168-m                                                                   |            | NAME | DATE             | TS 600 / MB 600 main measures |                                 |
|                                                                                                                                                                                              | DRAWN      | јо   | 06-11-2013       |                               |                                 |
|                                                                                                                                                                                              | CHECKED    |      |                  |                               |                                 |
| PROPRIETARY AND CONFIDENTIAL                                                                                                                                                                 | Processes: |      |                  |                               |                                 |
| THE INFORMATION CONTAINED IN THIS<br>DRAWING IS THE SOLE PROPERTY OF<br>VENSET A/S. ANY REPRODUCTION IN PART<br>OR AS A WHOLE WITHOUT THE WRITTEN<br>PERMISSION OF VENSET A/S IS PROHIBITED. | REMARKS:   |      |                  | DWG NO. 133040                | revision<br>]                   |